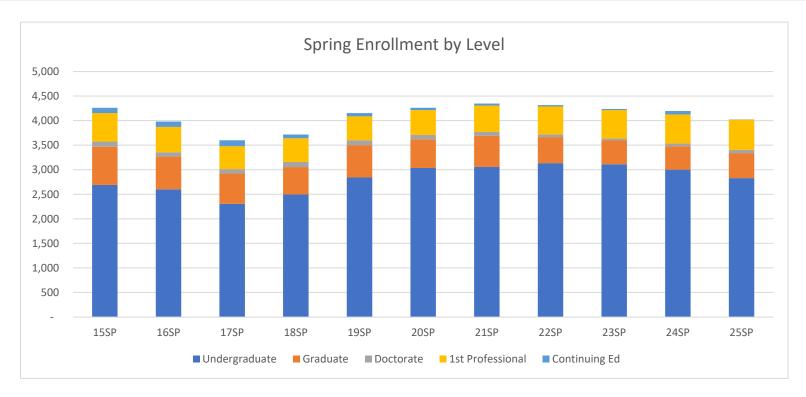

## LOYOLA UNIVERSITY NEW ORLEANS SPRING ENROLLMENT TREND

Data as of Official STATS run the last working day in February

| Level              | 15SP  | 16SP  | 17SP  | 18SP  | 19SP  | 20SP  | 21SP  | 22SP  | 23SP  | 24SP  | 25SP  |
|--------------------|-------|-------|-------|-------|-------|-------|-------|-------|-------|-------|-------|
| Undergraduate      | 2,690 | 2,601 | 2,304 | 2,496 | 2,841 | 3,035 | 3,056 | 3,134 | 3,110 | 3,002 | 2,828 |
| Graduate           | 778   | 666   | 617   | 557   | 659   | 586   | 636   | 530   | 484   | 477   | 511   |
| Doctorate          | 105   | 88    | 90    | 104   | 97    | 88    | 76    | 56    | 40    | 54    | 67    |
| 1st Professional   | 581   | 516   | 468   | 483   | 490   | 504   | 538   | 568   | 580   | 593   | 613   |
| Continuing Ed      | 107   | 110   | 121   | 77    | 67    | 48    | 42    | 28    | 22    | 69    | 5     |
| <b>Grand Total</b> | 4,261 | 3,981 | 3,600 | 3,717 | 4,154 | 4,261 | 4,348 | 4,316 | 4,236 | 4,195 | 4,024 |