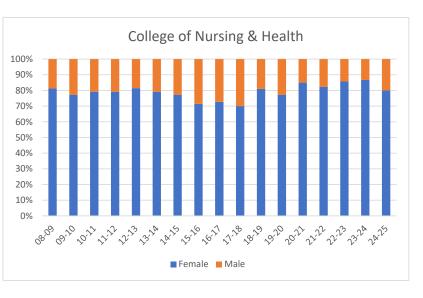

## LOYOLA UNIVERSITY NEW ORLEANS INSTRUCTIONAL FACULTY BY LEGAL SEX BY COLLEGE

|                                                                                                                                                           |                                                                                                          |                                                                                                 | Grand                                                                         |  |
|-----------------------------------------------------------------------------------------------------------------------------------------------------------|----------------------------------------------------------------------------------------------------------|-------------------------------------------------------------------------------------------------|-------------------------------------------------------------------------------|--|
| College of Music & Media                                                                                                                                  | Female                                                                                                   | Male                                                                                            | Total                                                                         |  |
| 08-09                                                                                                                                                     | 44%                                                                                                      | 56%                                                                                             | 100%                                                                          |  |
| 09-10                                                                                                                                                     | 44%                                                                                                      | 56%                                                                                             | 100%                                                                          |  |
| 10-11                                                                                                                                                     | 43%                                                                                                      | 57%                                                                                             | 100%                                                                          |  |
| 11-12                                                                                                                                                     | 44%                                                                                                      | 56%                                                                                             | 100%                                                                          |  |
| 12-13                                                                                                                                                     | 42%                                                                                                      | 58%                                                                                             | 100%                                                                          |  |
| 13-14                                                                                                                                                     | 40%                                                                                                      | 60%                                                                                             | 100%                                                                          |  |
| 14-15                                                                                                                                                     | 41%                                                                                                      | 59%                                                                                             | 100%                                                                          |  |
| 15-16                                                                                                                                                     | 42%                                                                                                      | 58%                                                                                             | 100%                                                                          |  |
| 16-17                                                                                                                                                     | 40%                                                                                                      | 60%                                                                                             | 100%                                                                          |  |
| 17-18                                                                                                                                                     | 42%                                                                                                      | 58%                                                                                             | 100%                                                                          |  |
| 18-19                                                                                                                                                     | 42%                                                                                                      | 58%                                                                                             | 100%                                                                          |  |
| 19-20                                                                                                                                                     | 42%                                                                                                      | 58%                                                                                             | 100%                                                                          |  |
| 20-21                                                                                                                                                     | 40%                                                                                                      | 60%                                                                                             | 100%                                                                          |  |
| 21-22                                                                                                                                                     | 44%                                                                                                      | 56%                                                                                             | 100%                                                                          |  |
| 22-23                                                                                                                                                     | 46%                                                                                                      | 54%                                                                                             | 100%                                                                          |  |
| 23-24                                                                                                                                                     | 40%                                                                                                      | 60%                                                                                             | 100%                                                                          |  |
|                                                                                                                                                           | 400/                                                                                                     | C00/                                                                                            | 1000/                                                                         |  |
| 24-25                                                                                                                                                     | 40%                                                                                                      | 60%                                                                                             | 100%                                                                          |  |
| 24-25                                                                                                                                                     | 40%                                                                                                      | 60%                                                                                             | Grand                                                                         |  |
| -                                                                                                                                                         | Female                                                                                                   | Male                                                                                            |                                                                               |  |
| -                                                                                                                                                         |                                                                                                          |                                                                                                 | Grand                                                                         |  |
| College of Nursing & Health                                                                                                                               | Female                                                                                                   | Male                                                                                            | Grand<br>Total                                                                |  |
| College of Nursing & Health<br>08-09                                                                                                                      | Female<br>81%                                                                                            | <b>Male</b> 19%                                                                                 | Grand<br>Total<br>100%                                                        |  |
| College of Nursing & Health<br>08-09<br>09-10                                                                                                             | Female<br>81%<br>77%                                                                                     | Male<br>19%<br>23%                                                                              | Grand<br>Total<br>100%<br>100%                                                |  |
| <b>College of Nursing &amp; Health</b><br>08-09<br>09-10<br>10-11                                                                                         | <b>Female</b><br>81%<br>77%<br>79%                                                                       | Male<br>19%<br>23%<br>21%                                                                       | Grand<br>Total<br>100%<br>100%<br>100%                                        |  |
| <b>College of Nursing &amp; Health</b><br>08-09<br>09-10<br>10-11<br>11-12                                                                                | Female<br>81%<br>77%<br>79%<br>79%                                                                       | Male<br>19%<br>23%<br>21%<br>21%                                                                | Grand<br>Total<br>100%<br>100%<br>100%                                        |  |
| <b>College of Nursing &amp; Health</b><br>08-09<br>09-10<br>10-11<br>11-12<br>12-13                                                                       | Female<br>81%<br>77%<br>79%<br>79%<br>81%                                                                | Male<br>19%<br>23%<br>21%<br>21%<br>19%                                                         | Grand<br>Total<br>100%<br>100%<br>100%<br>100%                                |  |
| College of Nursing & Health<br>08-09<br>09-10<br>10-11<br>11-12<br>12-13<br>13-14                                                                         | Female<br>81%<br>77%<br>79%<br>81%<br>79%                                                                | Male<br>19%<br>23%<br>21%<br>21%<br>19%<br>21%                                                  | Grand<br>Total<br>100%<br>100%<br>100%<br>100%<br>100%                        |  |
| College of Nursing & Health<br>08-09<br>09-10<br>10-11<br>11-12<br>12-13<br>13-14<br>14-15                                                                | Female<br>81%<br>77%<br>79%<br>79%<br>81%<br>79%<br>77%                                                  | Male<br>19%<br>23%<br>21%<br>21%<br>21%<br>21%<br>23%                                           | Grand<br>Total<br>100%<br>100%<br>100%<br>100%<br>100%<br>100%                |  |
| College of Nursing & Health<br>08-09<br>09-10<br>10-11<br>11-12<br>12-13<br>13-14<br>14-15<br>15-16                                                       | Female<br>81%<br>77%<br>79%<br>81%<br>79%<br>77%<br>77%<br>71%                                           | Male<br>19%<br>23%<br>21%<br>21%<br>21%<br>21%<br>23%<br>29%                                    | Grand<br>Total<br>100%<br>100%<br>100%<br>100%<br>100%<br>100%<br>100%        |  |
| College of Nursing & Health<br>08-09<br>09-10<br>10-11<br>11-12<br>12-13<br>13-14<br>14-15<br>15-16<br>16-17                                              | Female<br>81%<br>77%<br>79%<br>81%<br>79%<br>77%<br>71%<br>73%                                           | Male<br>19%<br>23%<br>21%<br>19%<br>21%<br>23%<br>23%<br>29%<br>27%                             | Grand<br>Total<br>100%<br>100%<br>100%<br>100%<br>100%<br>100%<br>100%<br>100 |  |
| College of Nursing & Health<br>08-09<br>09-10<br>10-11<br>11-12<br>12-13<br>13-14<br>14-15<br>15-16<br>16-17<br>17-18                                     | Female<br>81%<br>77%<br>79%<br>81%<br>79%<br>77%<br>71%<br>73%<br>73%<br>70%                             | Male<br>19%<br>23%<br>21%<br>19%<br>21%<br>23%<br>23%<br>29%<br>27%<br>30%                      | Grand<br>Total<br>100%<br>100%<br>100%<br>100%<br>100%<br>100%<br>100%<br>100 |  |
| College of Nursing & Health<br>08-09<br>09-10<br>10-11<br>11-12<br>12-13<br>13-14<br>14-15<br>15-16<br>16-17<br>17-18<br>18-19                            | Female<br>81%<br>77%<br>79%<br>81%<br>79%<br>77%<br>71%<br>73%<br>70%<br>81%                             | Male<br>19%<br>23%<br>21%<br>21%<br>21%<br>21%<br>23%<br>23%<br>29%<br>27%<br>30%<br>19%        | Grand<br>Total<br>100%<br>100%<br>100%<br>100%<br>100%<br>100%<br>100%<br>100 |  |
| College of Nursing & Health<br>08-09<br>09-10<br>10-11<br>11-12<br>12-13<br>13-14<br>14-15<br>15-16<br>16-17<br>17-18<br>18-19<br>19-20                   | Female<br>81%<br>77%<br>79%<br>81%<br>79%<br>77%<br>71%<br>73%<br>70%<br>81%<br>77%                      | Male<br>19%<br>23%<br>21%<br>21%<br>21%<br>23%<br>23%<br>29%<br>27%<br>30%<br>19%<br>23%        | Grand<br>Total<br>100%<br>100%<br>100%<br>100%<br>100%<br>100%<br>100%<br>100 |  |
| College of Nursing & Health<br>08-09<br>09-10<br>10-11<br>11-12<br>12-13<br>13-14<br>14-15<br>15-16<br>16-17<br>17-18<br>18-19<br>19-20<br>20-21          | Female<br>81%<br>77%<br>79%<br>79%<br>81%<br>79%<br>71%<br>71%<br>73%<br>70%<br>81%<br>77%<br>85%        | Male<br>19%<br>23%<br>21%<br>21%<br>21%<br>23%<br>23%<br>29%<br>27%<br>30%<br>19%<br>23%<br>15% | Grand<br>Total<br>100%<br>100%<br>100%<br>100%<br>100%<br>100%<br>100%<br>100 |  |
| College of Nursing & Health<br>08-09<br>09-10<br>10-11<br>11-12<br>12-13<br>13-14<br>14-15<br>15-16<br>16-17<br>17-18<br>18-19<br>19-20<br>20-21<br>21-22 | Female<br>81%<br>77%<br>79%<br>79%<br>81%<br>79%<br>71%<br>73%<br>73%<br>70%<br>81%<br>77%<br>85%<br>82% | Male<br>19%<br>23%<br>21%<br>21%<br>19%<br>23%<br>29%<br>27%<br>30%<br>19%<br>23%<br>15%<br>18% | Grand<br>Total<br>100%<br>100%<br>100%<br>100%<br>100%<br>100%<br>100%<br>100 |  |