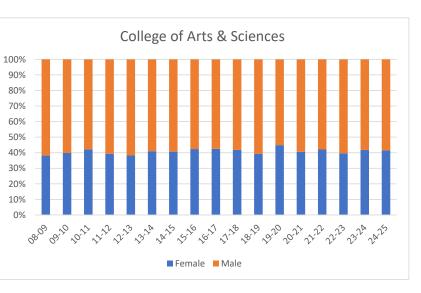

## LOYOLA UNIVERSITY NEW ORLEANS INSTRUCTIONAL FACULTY BY LEGAL SEX BY COLLEGE

| College of Arts & Sciences                                                                                                                   | Female                                                                                                | Male                                                                                                  | Grand<br>Total                                               |
|----------------------------------------------------------------------------------------------------------------------------------------------|-------------------------------------------------------------------------------------------------------|-------------------------------------------------------------------------------------------------------|--------------------------------------------------------------|
| 08-09                                                                                                                                        | 38%                                                                                                   | 62%                                                                                                   | 100%                                                         |
| 09-10                                                                                                                                        | 40%                                                                                                   | 60%                                                                                                   | 100%                                                         |
| 10-11                                                                                                                                        | 42%                                                                                                   | 58%                                                                                                   | 100%                                                         |
| 11-12                                                                                                                                        | 39%                                                                                                   | 61%                                                                                                   | 100%                                                         |
| 12-13                                                                                                                                        | 38%                                                                                                   | 62%                                                                                                   | 100%                                                         |
| 13-14                                                                                                                                        | 41%                                                                                                   | 59%                                                                                                   | 100%                                                         |
| 14-15                                                                                                                                        | 41%                                                                                                   | 59%                                                                                                   | 100%                                                         |
| 15-16                                                                                                                                        | 42%                                                                                                   | 58%                                                                                                   | 100%                                                         |
| 16-17                                                                                                                                        | 42%                                                                                                   | 58%                                                                                                   | 100%                                                         |
| 17-18                                                                                                                                        | 42%                                                                                                   | 58%                                                                                                   | 100%                                                         |
| 18-19                                                                                                                                        | 39%                                                                                                   | 61%                                                                                                   | 100%                                                         |
| 19-20                                                                                                                                        | 45%                                                                                                   | 55%                                                                                                   | 100%                                                         |
| 20-21                                                                                                                                        | 41%                                                                                                   | 59%                                                                                                   | 100%                                                         |
| 21-22                                                                                                                                        | 42%                                                                                                   | 58%                                                                                                   | 100%                                                         |
| 22-23                                                                                                                                        | 40%                                                                                                   | 60%                                                                                                   | 100%                                                         |
| 23-24                                                                                                                                        | 42%                                                                                                   | 58%                                                                                                   | 100%                                                         |
| 24-25                                                                                                                                        | 42%                                                                                                   | 58%                                                                                                   | 100%                                                         |
|                                                                                                                                              |                                                                                                       |                                                                                                       | Grand                                                        |
|                                                                                                                                              |                                                                                                       |                                                                                                       |                                                              |
| College of Business                                                                                                                          | Female                                                                                                | Male                                                                                                  | Total                                                        |
| College of Business<br>08-09                                                                                                                 | Female<br>25%                                                                                         | Male<br>75%                                                                                           | <b>Total</b><br>100%                                         |
|                                                                                                                                              |                                                                                                       |                                                                                                       |                                                              |
| 08-09                                                                                                                                        | 25%                                                                                                   | 75%                                                                                                   | 100%                                                         |
| 08-09<br>09-10                                                                                                                               | 25%<br>27%                                                                                            | 75%<br>73%                                                                                            | 100%<br>100%                                                 |
| 08-09<br>09-10<br>10-11                                                                                                                      | 25%<br>27%<br>27%                                                                                     | 75%<br>73%<br>73%                                                                                     | 100%<br>100%<br>100%                                         |
| 08-09<br>09-10<br>10-11<br>11-12                                                                                                             | 25%<br>27%<br>27%<br>24%                                                                              | 75%<br>73%<br>73%<br>76%                                                                              | 100%<br>100%<br>100%<br>100%                                 |
| 08-09<br>09-10<br>10-11<br>11-12<br>12-13                                                                                                    | 25%<br>27%<br>27%<br>24%<br>27%                                                                       | 75%<br>73%<br>73%<br>76%<br>73%                                                                       | 100%<br>100%<br>100%<br>100%<br>100%                         |
| 08-09<br>09-10<br>10-11<br>11-12<br>12-13<br>13-14                                                                                           | 25%<br>27%<br>27%<br>24%<br>27%<br>34%                                                                | 75%<br>73%<br>73%<br>76%<br>73%<br>66%                                                                | 100%<br>100%<br>100%<br>100%<br>100%                         |
| 08-09<br>09-10<br>10-11<br>11-12<br>12-13<br>13-14<br>14-15                                                                                  | 25%<br>27%<br>24%<br>27%<br>34%<br>32%                                                                | 75%<br>73%<br>73%<br>76%<br>73%<br>66%<br>68%                                                         | 100%<br>100%<br>100%<br>100%<br>100%<br>100%                 |
| 08-09<br>09-10<br>10-11<br>11-12<br>12-13<br>13-14<br>14-15<br>15-16                                                                         | 25%<br>27%<br>24%<br>27%<br>34%<br>32%<br>38%                                                         | 75%<br>73%<br>73%<br>76%<br>73%<br>66%<br>68%<br>62%                                                  | 100%<br>100%<br>100%<br>100%<br>100%<br>100%<br>100%         |
| 08-09<br>09-10<br>10-11<br>11-12<br>12-13<br>13-14<br>14-15<br>15-16<br>16-17                                                                | 25%<br>27%<br>24%<br>27%<br>34%<br>32%<br>38%<br>43%                                                  | 75%<br>73%<br>73%<br>76%<br>73%<br>66%<br>68%<br>62%<br>57%                                           | 100%<br>100%<br>100%<br>100%<br>100%<br>100%<br>100%         |
| 08-09<br>09-10<br>10-11<br>11-12<br>12-13<br>13-14<br>14-15<br>15-16<br>16-17<br>17-18                                                       | 25%<br>27%<br>24%<br>27%<br>34%<br>32%<br>38%<br>43%                                                  | 75%<br>73%<br>73%<br>76%<br>73%<br>66%<br>68%<br>62%<br>57%<br>55%                                    | 100%<br>100%<br>100%<br>100%<br>100%<br>100%<br>100%<br>100% |
| 08-09<br>09-10<br>10-11<br>11-12<br>12-13<br>13-14<br>14-15<br>15-16<br>16-17<br>17-18<br>18-19                                              | 25%<br>27%<br>24%<br>27%<br>34%<br>32%<br>38%<br>43%<br>45%<br>40%                                    | 75%<br>73%<br>73%<br>76%<br>73%<br>66%<br>68%<br>62%<br>57%<br>55%<br>60%                             | 100%<br>100%<br>100%<br>100%<br>100%<br>100%<br>100%<br>100% |
| 08-09<br>09-10<br>10-11<br>11-12<br>12-13<br>13-14<br>14-15<br>15-16<br>16-17<br>17-18<br>18-19<br>19-20                                     | 25%<br>27%<br>24%<br>27%<br>34%<br>32%<br>38%<br>43%<br>45%<br>40%<br>30%                             | 75%<br>73%<br>73%<br>76%<br>73%<br>66%<br>68%<br>62%<br>57%<br>55%<br>60%<br>70%                      | 100%<br>100%<br>100%<br>100%<br>100%<br>100%<br>100%<br>100% |
| 08-09<br>09-10<br>10-11<br>11-12<br>12-13<br>13-14<br>14-15<br>15-16<br>16-17<br>17-18<br>18-19<br>19-20<br>20-21                            | 25%<br>27%<br>24%<br>27%<br>34%<br>32%<br>38%<br>43%<br>45%<br>40%<br>30%<br>32%                      | 75%<br>73%<br>73%<br>76%<br>73%<br>66%<br>68%<br>62%<br>57%<br>55%<br>60%<br>70%<br>68%               | 100%<br>100%<br>100%<br>100%<br>100%<br>100%<br>100%<br>100% |
| 08-09<br>09-10<br>10-11<br>11-12<br>12-13<br>13-14<br>14-15<br>15-16<br>16-17<br>17-18<br>18-19<br>19-20<br>20-21<br>21-22                   | 25%<br>27%<br>24%<br>27%<br>34%<br>32%<br>38%<br>43%<br>45%<br>40%<br>30%<br>32%<br>33%               | 75%<br>73%<br>73%<br>76%<br>73%<br>66%<br>68%<br>62%<br>57%<br>55%<br>60%<br>70%<br>68%<br>67%        | 100%<br>100%<br>100%<br>100%<br>100%<br>100%<br>100%<br>100% |
| 08-09<br>09-10<br>10-11<br>11-12<br>12-13<br>13-14<br>14-15<br>15-16<br>16-17<br>17-18<br>18-19<br>19-20<br>20-21<br>20-21<br>21-22<br>22-23 | 25%<br>27%<br>24%<br>27%<br>34%<br>32%<br>38%<br>43%<br>43%<br>43%<br>40%<br>30%<br>32%<br>33%<br>38% | 75%<br>73%<br>73%<br>76%<br>73%<br>66%<br>68%<br>62%<br>57%<br>55%<br>60%<br>70%<br>68%<br>67%<br>62% | 100%<br>100%<br>100%<br>100%<br>100%<br>100%<br>100%<br>100% |