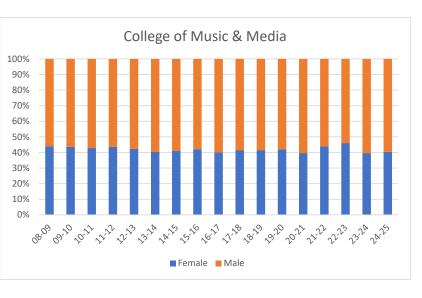

## LOYOLA UNIVERSITY NEW ORLEANS INSTRUCTIONAL FACULTY BY LEGAL SEX BY COLLEGE

|                                                                                                                                                           |                                                                                                          |                                                                                                 | Grand                                                                         |  |
|-----------------------------------------------------------------------------------------------------------------------------------------------------------|----------------------------------------------------------------------------------------------------------|-------------------------------------------------------------------------------------------------|-------------------------------------------------------------------------------|--|
| College of Music & Media                                                                                                                                  | Female                                                                                                   | Male                                                                                            | Total                                                                         |  |
| 08-09                                                                                                                                                     | 44%                                                                                                      | 56%                                                                                             | 100%                                                                          |  |
| 09-10                                                                                                                                                     | 44%                                                                                                      | 56%                                                                                             | 100%                                                                          |  |
| 10-11                                                                                                                                                     | 43%                                                                                                      | 57%                                                                                             | 100%                                                                          |  |
| 11-12                                                                                                                                                     | 44%                                                                                                      | 56%                                                                                             | 100%                                                                          |  |
| 12-13                                                                                                                                                     | 42%                                                                                                      | 58%                                                                                             | 100%                                                                          |  |
| 13-14                                                                                                                                                     | 40%                                                                                                      | 60%                                                                                             | 100%                                                                          |  |
| 14-15                                                                                                                                                     | 41%                                                                                                      | 59%                                                                                             | 100%                                                                          |  |
| 15-16                                                                                                                                                     | 42%                                                                                                      | 58%                                                                                             | 100%                                                                          |  |
| 16-17                                                                                                                                                     | 40%                                                                                                      | 60%                                                                                             | 100%                                                                          |  |
| 17-18                                                                                                                                                     | 42%                                                                                                      | 58%                                                                                             | 100%                                                                          |  |
| 18-19                                                                                                                                                     | 42%                                                                                                      | 58%                                                                                             | 100%                                                                          |  |
| 19-20                                                                                                                                                     | 42%                                                                                                      | 58%                                                                                             | 100%                                                                          |  |
| 20-21                                                                                                                                                     | 40%                                                                                                      | 60%                                                                                             | 100%                                                                          |  |
| 21-22                                                                                                                                                     | 44%                                                                                                      | 56%                                                                                             | 100%                                                                          |  |
| 22-23                                                                                                                                                     | 46%                                                                                                      | 54%                                                                                             | 100%                                                                          |  |
| 23-24                                                                                                                                                     | 40%                                                                                                      | 60%                                                                                             | 100%                                                                          |  |
|                                                                                                                                                           | 400/                                                                                                     | C00/                                                                                            | 1000/                                                                         |  |
| 24-25                                                                                                                                                     | 40%                                                                                                      | 60%                                                                                             | 100%                                                                          |  |
| 24-25                                                                                                                                                     | 40%                                                                                                      | 60%                                                                                             | Grand                                                                         |  |
| -                                                                                                                                                         | Female                                                                                                   | Male                                                                                            |                                                                               |  |
| -                                                                                                                                                         |                                                                                                          |                                                                                                 | Grand                                                                         |  |
| College of Nursing & Health                                                                                                                               | Female                                                                                                   | Male                                                                                            | Grand<br>Total                                                                |  |
| College of Nursing & Health<br>08-09                                                                                                                      | Female<br>81%                                                                                            | <b>Male</b> 19%                                                                                 | Grand<br>Total<br>100%                                                        |  |
| College of Nursing & Health<br>08-09<br>09-10                                                                                                             | Female<br>81%<br>77%                                                                                     | Male<br>19%<br>23%                                                                              | Grand<br>Total<br>100%<br>100%                                                |  |
| <b>College of Nursing &amp; Health</b><br>08-09<br>09-10<br>10-11                                                                                         | <b>Female</b><br>81%<br>77%<br>79%                                                                       | Male<br>19%<br>23%<br>21%                                                                       | Grand<br>Total<br>100%<br>100%<br>100%                                        |  |
| <b>College of Nursing &amp; Health</b><br>08-09<br>09-10<br>10-11<br>11-12                                                                                | Female<br>81%<br>77%<br>79%<br>79%                                                                       | Male<br>19%<br>23%<br>21%<br>21%                                                                | Grand<br>Total<br>100%<br>100%<br>100%                                        |  |
| <b>College of Nursing &amp; Health</b><br>08-09<br>09-10<br>10-11<br>11-12<br>12-13                                                                       | Female<br>81%<br>77%<br>79%<br>79%<br>81%                                                                | Male<br>19%<br>23%<br>21%<br>21%<br>19%                                                         | Grand<br>Total<br>100%<br>100%<br>100%<br>100%                                |  |
| College of Nursing & Health<br>08-09<br>09-10<br>10-11<br>11-12<br>12-13<br>13-14                                                                         | Female<br>81%<br>77%<br>79%<br>81%<br>79%                                                                | Male<br>19%<br>23%<br>21%<br>21%<br>19%<br>21%                                                  | Grand<br>Total<br>100%<br>100%<br>100%<br>100%<br>100%                        |  |
| College of Nursing & Health<br>08-09<br>09-10<br>10-11<br>11-12<br>12-13<br>13-14<br>14-15                                                                | Female<br>81%<br>77%<br>79%<br>79%<br>81%<br>79%<br>77%                                                  | Male<br>19%<br>23%<br>21%<br>21%<br>21%<br>21%<br>23%                                           | Grand<br>Total<br>100%<br>100%<br>100%<br>100%<br>100%<br>100%                |  |
| College of Nursing & Health<br>08-09<br>09-10<br>10-11<br>11-12<br>12-13<br>13-14<br>14-15<br>15-16                                                       | Female<br>81%<br>77%<br>79%<br>81%<br>79%<br>77%<br>77%<br>71%                                           | Male<br>19%<br>23%<br>21%<br>21%<br>21%<br>21%<br>23%<br>29%                                    | Grand<br>Total<br>100%<br>100%<br>100%<br>100%<br>100%<br>100%<br>100%        |  |
| College of Nursing & Health<br>08-09<br>09-10<br>10-11<br>11-12<br>12-13<br>13-14<br>14-15<br>15-16<br>16-17                                              | Female<br>81%<br>77%<br>79%<br>81%<br>79%<br>77%<br>71%<br>73%                                           | Male<br>19%<br>23%<br>21%<br>19%<br>21%<br>23%<br>23%<br>29%<br>27%                             | Grand<br>Total<br>100%<br>100%<br>100%<br>100%<br>100%<br>100%<br>100%<br>100 |  |
| College of Nursing & Health<br>08-09<br>09-10<br>10-11<br>11-12<br>12-13<br>13-14<br>14-15<br>15-16<br>16-17<br>17-18                                     | Female<br>81%<br>77%<br>79%<br>81%<br>79%<br>77%<br>71%<br>73%<br>73%<br>70%                             | Male<br>19%<br>23%<br>21%<br>19%<br>21%<br>23%<br>23%<br>29%<br>27%<br>30%                      | Grand<br>Total<br>100%<br>100%<br>100%<br>100%<br>100%<br>100%<br>100%<br>100 |  |
| College of Nursing & Health<br>08-09<br>09-10<br>10-11<br>11-12<br>12-13<br>13-14<br>14-15<br>15-16<br>16-17<br>17-18<br>18-19                            | Female<br>81%<br>77%<br>79%<br>81%<br>79%<br>77%<br>71%<br>73%<br>70%<br>81%                             | Male<br>19%<br>23%<br>21%<br>21%<br>21%<br>21%<br>23%<br>23%<br>29%<br>27%<br>30%<br>19%        | Grand<br>Total<br>100%<br>100%<br>100%<br>100%<br>100%<br>100%<br>100%<br>100 |  |
| College of Nursing & Health<br>08-09<br>09-10<br>10-11<br>11-12<br>12-13<br>13-14<br>14-15<br>15-16<br>16-17<br>17-18<br>18-19<br>19-20                   | Female<br>81%<br>77%<br>79%<br>81%<br>79%<br>77%<br>71%<br>73%<br>70%<br>81%<br>77%                      | Male<br>19%<br>23%<br>21%<br>21%<br>21%<br>23%<br>23%<br>29%<br>27%<br>30%<br>19%<br>23%        | Grand<br>Total<br>100%<br>100%<br>100%<br>100%<br>100%<br>100%<br>100%<br>100 |  |
| College of Nursing & Health<br>08-09<br>09-10<br>10-11<br>11-12<br>12-13<br>13-14<br>14-15<br>15-16<br>16-17<br>17-18<br>18-19<br>19-20<br>20-21          | Female<br>81%<br>77%<br>79%<br>79%<br>81%<br>79%<br>71%<br>71%<br>73%<br>70%<br>81%<br>77%<br>85%        | Male<br>19%<br>23%<br>21%<br>21%<br>21%<br>23%<br>23%<br>29%<br>27%<br>30%<br>19%<br>23%<br>15% | Grand<br>Total<br>100%<br>100%<br>100%<br>100%<br>100%<br>100%<br>100%<br>100 |  |
| College of Nursing & Health<br>08-09<br>09-10<br>10-11<br>11-12<br>12-13<br>13-14<br>14-15<br>15-16<br>16-17<br>17-18<br>18-19<br>19-20<br>20-21<br>21-22 | Female<br>81%<br>77%<br>79%<br>79%<br>81%<br>79%<br>71%<br>73%<br>73%<br>70%<br>81%<br>77%<br>85%<br>82% | Male<br>19%<br>23%<br>21%<br>21%<br>19%<br>23%<br>29%<br>27%<br>30%<br>19%<br>23%<br>15%<br>18% | Grand<br>Total<br>100%<br>100%<br>100%<br>100%<br>100%<br>100%<br>100%<br>100 |  |