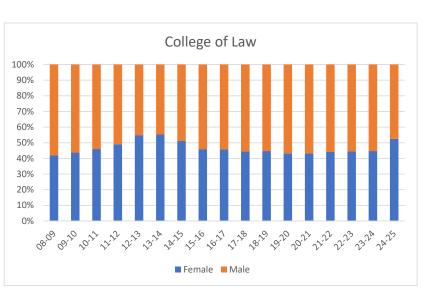

## LOYOLA UNIVERSITY NEW ORLEANS INSTRUCTIONAL FACULTY BY LEGAL SEX BY COLLEGE

|                       |        |      | Grand |
|-----------------------|--------|------|-------|
| College of Law        | Female | Male | Total |
| 08-09                 | 42%    | 58%  | 100%  |
| 09-10                 | 44%    | 56%  | 100%  |
| 10-11                 | 46%    | 54%  | 100%  |
| 11-12                 | 49%    | 51%  | 100%  |
| 12-13                 | 55%    | 45%  | 100%  |
| 13-14                 | 55%    | 45%  | 100%  |
| 14-15                 | 51%    | 49%  | 100%  |
| 15-16                 | 46%    | 54%  | 100%  |
| 16-17                 | 46%    | 54%  | 100%  |
| 17-18                 | 44%    | 56%  | 100%  |
| 18-19                 | 45%    | 55%  | 100%  |
| 19-20                 | 43%    | 57%  | 100%  |
| 20-21                 | 43%    | 57%  | 100%  |
| 21-22                 | 44%    | 56%  | 100%  |
| 22-23                 | 44%    | 56%  | 100%  |
| 23-24                 | 45%    | 55%  | 100%  |
| 24-25                 | 53%    | 48%  | 100%  |
|                       |        |      | Grand |
| City College & Online | Female | Male | Total |
| 24-25                 | 100%   | 0%   | 100%  |
| Grand Total           | 44%    | 56%  | 100%  |