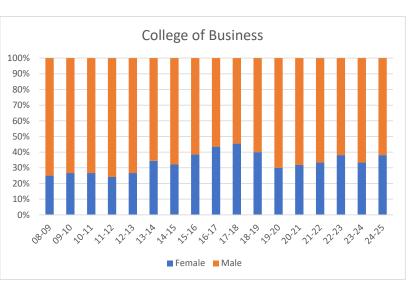

## LOYOLA UNIVERSITY NEW ORLEANS INSTRUCTIONAL FACULTY BY LEGAL SEX BY COLLEGE

| College of Arts & Sciences                                                                                                                   | Female                                                                                                | Male                                                                                                  | Grand<br>Total                                               |
|----------------------------------------------------------------------------------------------------------------------------------------------|-------------------------------------------------------------------------------------------------------|-------------------------------------------------------------------------------------------------------|--------------------------------------------------------------|
| 08-09                                                                                                                                        | 38%                                                                                                   | 62%                                                                                                   | 100%                                                         |
| 09-10                                                                                                                                        | 40%                                                                                                   | 60%                                                                                                   | 100%                                                         |
| 10-11                                                                                                                                        | 42%                                                                                                   | 58%                                                                                                   | 100%                                                         |
| 11-12                                                                                                                                        | 39%                                                                                                   | 61%                                                                                                   | 100%                                                         |
| 12-13                                                                                                                                        | 38%                                                                                                   | 62%                                                                                                   | 100%                                                         |
| 13-14                                                                                                                                        | 41%                                                                                                   | 59%                                                                                                   | 100%                                                         |
| 14-15                                                                                                                                        | 41%                                                                                                   | 59%                                                                                                   | 100%                                                         |
| 15-16                                                                                                                                        | 42%                                                                                                   | 58%                                                                                                   | 100%                                                         |
| 16-17                                                                                                                                        | 42%                                                                                                   | 58%                                                                                                   | 100%                                                         |
| 17-18                                                                                                                                        | 42%                                                                                                   | 58%                                                                                                   | 100%                                                         |
| 18-19                                                                                                                                        | 39%                                                                                                   | 61%                                                                                                   | 100%                                                         |
| 19-20                                                                                                                                        | 45%                                                                                                   | 55%                                                                                                   | 100%                                                         |
| 20-21                                                                                                                                        | 41%                                                                                                   | 59%                                                                                                   | 100%                                                         |
| 21-22                                                                                                                                        | 42%                                                                                                   | 58%                                                                                                   | 100%                                                         |
| 22-23                                                                                                                                        | 40%                                                                                                   | 60%                                                                                                   | 100%                                                         |
| 23-24                                                                                                                                        | 42%                                                                                                   | 58%                                                                                                   | 100%                                                         |
| 24-25                                                                                                                                        | 42%                                                                                                   | 58%                                                                                                   | 100%                                                         |
|                                                                                                                                              |                                                                                                       |                                                                                                       | Grand                                                        |
|                                                                                                                                              |                                                                                                       |                                                                                                       |                                                              |
| College of Business                                                                                                                          | Female                                                                                                | Male                                                                                                  | Total                                                        |
| College of Business<br>08-09                                                                                                                 | Female<br>25%                                                                                         | Male<br>75%                                                                                           | <b>Total</b><br>100%                                         |
|                                                                                                                                              |                                                                                                       |                                                                                                       |                                                              |
| 08-09                                                                                                                                        | 25%                                                                                                   | 75%                                                                                                   | 100%                                                         |
| 08-09<br>09-10                                                                                                                               | 25%<br>27%                                                                                            | 75%<br>73%                                                                                            | 100%<br>100%                                                 |
| 08-09<br>09-10<br>10-11                                                                                                                      | 25%<br>27%<br>27%                                                                                     | 75%<br>73%<br>73%                                                                                     | 100%<br>100%<br>100%                                         |
| 08-09<br>09-10<br>10-11<br>11-12                                                                                                             | 25%<br>27%<br>27%<br>24%                                                                              | 75%<br>73%<br>73%<br>76%                                                                              | 100%<br>100%<br>100%<br>100%                                 |
| 08-09<br>09-10<br>10-11<br>11-12<br>12-13                                                                                                    | 25%<br>27%<br>27%<br>24%<br>27%                                                                       | 75%<br>73%<br>73%<br>76%<br>73%                                                                       | 100%<br>100%<br>100%<br>100%<br>100%                         |
| 08-09<br>09-10<br>10-11<br>11-12<br>12-13<br>13-14                                                                                           | 25%<br>27%<br>27%<br>24%<br>27%<br>34%                                                                | 75%<br>73%<br>73%<br>76%<br>73%<br>66%                                                                | 100%<br>100%<br>100%<br>100%<br>100%                         |
| 08-09<br>09-10<br>10-11<br>11-12<br>12-13<br>13-14<br>14-15                                                                                  | 25%<br>27%<br>24%<br>27%<br>34%<br>32%                                                                | 75%<br>73%<br>73%<br>76%<br>73%<br>66%<br>68%                                                         | 100%<br>100%<br>100%<br>100%<br>100%<br>100%                 |
| 08-09<br>09-10<br>10-11<br>11-12<br>12-13<br>13-14<br>14-15<br>15-16                                                                         | 25%<br>27%<br>24%<br>27%<br>34%<br>32%<br>38%                                                         | 75%<br>73%<br>73%<br>76%<br>73%<br>66%<br>68%<br>62%                                                  | 100%<br>100%<br>100%<br>100%<br>100%<br>100%<br>100%         |
| 08-09<br>09-10<br>10-11<br>11-12<br>12-13<br>13-14<br>14-15<br>15-16<br>16-17                                                                | 25%<br>27%<br>24%<br>27%<br>34%<br>32%<br>38%<br>43%                                                  | 75%<br>73%<br>73%<br>76%<br>73%<br>66%<br>68%<br>62%<br>57%                                           | 100%<br>100%<br>100%<br>100%<br>100%<br>100%<br>100%         |
| 08-09<br>09-10<br>10-11<br>11-12<br>12-13<br>13-14<br>14-15<br>15-16<br>16-17<br>17-18                                                       | 25%<br>27%<br>24%<br>27%<br>34%<br>32%<br>38%<br>43%                                                  | 75%<br>73%<br>73%<br>76%<br>73%<br>66%<br>68%<br>62%<br>57%<br>55%                                    | 100%<br>100%<br>100%<br>100%<br>100%<br>100%<br>100%<br>100% |
| 08-09<br>09-10<br>10-11<br>11-12<br>12-13<br>13-14<br>14-15<br>15-16<br>16-17<br>17-18<br>18-19                                              | 25%<br>27%<br>24%<br>27%<br>34%<br>32%<br>38%<br>43%<br>45%<br>40%                                    | 75%<br>73%<br>73%<br>76%<br>73%<br>66%<br>68%<br>62%<br>57%<br>55%<br>60%                             | 100%<br>100%<br>100%<br>100%<br>100%<br>100%<br>100%<br>100% |
| 08-09<br>09-10<br>10-11<br>11-12<br>12-13<br>13-14<br>14-15<br>15-16<br>16-17<br>17-18<br>18-19<br>19-20                                     | 25%<br>27%<br>24%<br>27%<br>34%<br>32%<br>38%<br>43%<br>45%<br>40%<br>30%                             | 75%<br>73%<br>73%<br>76%<br>73%<br>66%<br>68%<br>62%<br>57%<br>55%<br>60%<br>70%                      | 100%<br>100%<br>100%<br>100%<br>100%<br>100%<br>100%<br>100% |
| 08-09<br>09-10<br>10-11<br>11-12<br>12-13<br>13-14<br>14-15<br>15-16<br>16-17<br>17-18<br>18-19<br>19-20<br>20-21                            | 25%<br>27%<br>24%<br>27%<br>34%<br>32%<br>38%<br>43%<br>45%<br>40%<br>30%<br>32%                      | 75%<br>73%<br>73%<br>76%<br>73%<br>66%<br>68%<br>62%<br>57%<br>55%<br>60%<br>70%<br>68%               | 100%<br>100%<br>100%<br>100%<br>100%<br>100%<br>100%<br>100% |
| 08-09<br>09-10<br>10-11<br>11-12<br>12-13<br>13-14<br>14-15<br>15-16<br>16-17<br>17-18<br>18-19<br>19-20<br>20-21<br>21-22                   | 25%<br>27%<br>24%<br>27%<br>34%<br>32%<br>38%<br>43%<br>45%<br>40%<br>30%<br>32%<br>33%               | 75%<br>73%<br>73%<br>76%<br>73%<br>66%<br>68%<br>62%<br>57%<br>55%<br>60%<br>70%<br>68%<br>67%        | 100%<br>100%<br>100%<br>100%<br>100%<br>100%<br>100%<br>100% |
| 08-09<br>09-10<br>10-11<br>11-12<br>12-13<br>13-14<br>14-15<br>15-16<br>16-17<br>17-18<br>18-19<br>19-20<br>20-21<br>20-21<br>21-22<br>22-23 | 25%<br>27%<br>24%<br>27%<br>34%<br>32%<br>38%<br>43%<br>43%<br>43%<br>40%<br>30%<br>32%<br>33%<br>38% | 75%<br>73%<br>73%<br>76%<br>73%<br>66%<br>68%<br>62%<br>57%<br>55%<br>60%<br>70%<br>68%<br>67%<br>62% | 100%<br>100%<br>100%<br>100%<br>100%<br>100%<br>100%<br>100% |